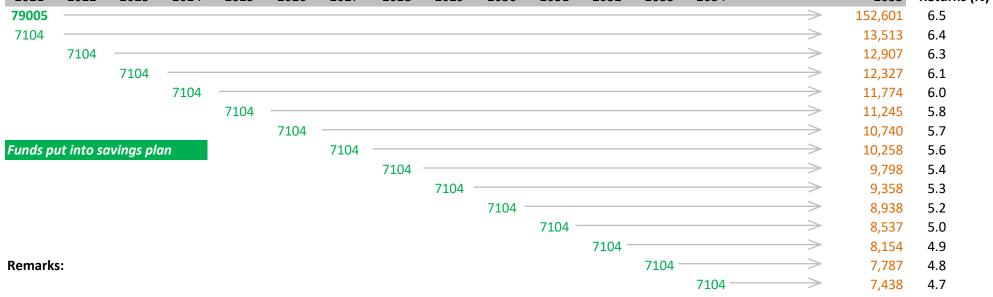

| Policy: P43731399                         |            |                                 | Issue Dat | e:    | 31-Aug-10 |      |      | Terms to Maturity: |           |                                                    | 14 yrs 4 mths |                                                        | Annual Premium: | \$7,104.02  |
|-------------------------------------------|------------|---------------------------------|-----------|-------|-----------|------|------|--------------------|-----------|----------------------------------------------------|---------------|--------------------------------------------------------|-----------------|-------------|
| Type: RP                                  |            |                                 | Maturity  | Date: | 31-Aug    | -35  |      | Price D            | iscount R | late:                                              | 4.7%          |                                                        | Next Due Date:  | 31-Aug-21   |
| Current Mat<br>Absolute Re<br>Absolute Re |            | \$295,375<br>\$116,914<br>65.5% |           |       |           |      |      |                    |           | <b>Date</b><br>30-Apr-21<br>31-May-21<br>30-Jun-21 |               | <b>Initial Sum</b><br>\$79,005<br>\$79,308<br>\$79,612 |                 |             |
|                                           |            |                                 |           |       |           | ۸D   | AD   | 4.0                |           | ۸D                                                 |               |                                                        | MV 295,375      | Annual      |
| Annual Bonus                              | <b>、</b> / | AB                              | AB        | AB    | AB        | AB   | AB   | AB                 | AB        | AB                                                 | AB            | AB                                                     | 295,375         | Annual      |
| 2021 20                                   | 22 2023    | 2024                            | 2025      | 2026  | 2027      | 2028 | 2029 | 2030               | 2031      | 2032                                               | 2033          | 2034                                                   | 2035            | Returns (%) |

The basic returns for this 25 yrs plan is 3.7%

11 yrs of premiums have been paid and the policy value (at 3.7% return) is \$97821

Please refer below for more information

The Price Discount Rate is the rate at which the Maturity Value and the future premiums payable have been discounted to calculate the Initial Sum and does not represent the rate of returns.

This illustration is for reference only and it is not a contract of insurance. It is not intended to provide any financial advice or constitute as an offer to purchase. Please refer to the actual policy document for the exact terms and conditions.